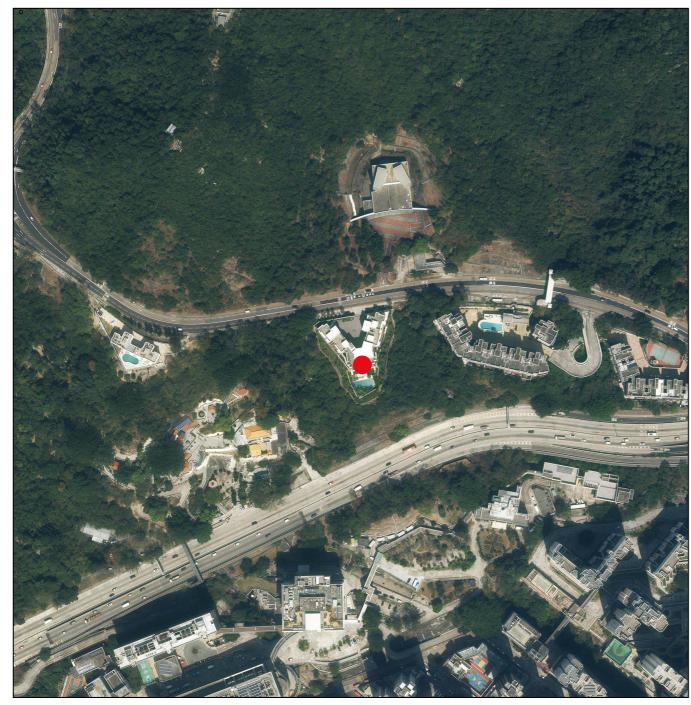

## AERIAL PHOTOGRAPH OF THE DEVELOPMENT

發展項目的鳥瞰照片

Adopted from part of the aerial photograph taken by the Survey and Mapping Office of Lands Department at a flying height of 6,900 feet, photo No. E194841C, dated 1 March 2023. 摘錄自地政總署測繪處於2023年3月1日在6,900呎飛行高度拍攝之鳥瞰照片,編號為E194841C。

Location of the Development 發展項目的位置

Survey and Mapping Office, Lands Department, The Government of HKSAR © Copyright reserved - reproduction by permission only.

香港特別行政區政府地政總署測繪處©版權所有,未經許可,不得複製。

## Notes

- 1. The aerial photograph is available for free inspection during normal office hours at the sales office.
- 2. Due to technical reasons as a result of the irregular boundary of the Development, the aerial photograph has shown more than the area required under the Residential Properties (Firsthand Sales) Ordinance.
- 3. The vendor advises prospective purchasers to conduct on-site visit for a better understanding of the development site, its surrounding environment and the public facilities nearby.

## 備註:

- 1. 該鳥瞰照片存於售樓處,於正常辦公時間內供免費查閱。
- 2. 因發展項目的不規則界線引致的技術原因,鳥瞰照片所顯示的範圍多於《一手住宅物業銷售條例》所要求。
- 3. 賣方建議準買方到該發展地盤作實地考察,以對該發展地盤、其周邊地區環境及附近的公共設施有較佳了解。